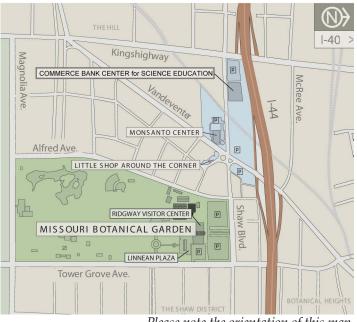

# COMMERCE BANK CENTER FOR SCIENCE EDUCATION (CBEC)

4651 Shaw Boulevard\*, St. Louis, MO 63110

\* NOTE: This is not the main campus which is three blocks west of the education center.

The Commerce Bank Center for Science Education is located on the **northeast** corner of Shaw and Kingshighway. The classrooms and offices for the Sustainability and Education Divisions are housed on the Kingshighway **(west)** side of the building, across Shaw Blvd. from O'Connell's Pub.

### NOTE: YOU MUST ENTER THE BUILDING FROM THE WEST SIDE.

**Coming from Southbound Kingshighway** (There is no left turn allowed from southbound Kingshighway onto Shaw):

- Turn LEFT onto McRee
- Turn RIGHT onto Vandeventer
- Turn RIGHT onto Shaw
- Looking to your right, go past the first parking lot and entrance, over the railroad tracks, past the second parking lot and entrance and past the building
- Turn RIGHT into the next (west or Kingshighway side) parking lot

## Coming from Northbound Kingshighway:

- From Kingshighway turn RIGHT (east) on Shaw
- Looking immediately to your LEFT, turn into the parking lot on your left you've arrived. The lot is on the WEST side of the building

### Coming from Southbound Vandeventer:

- From Vandeventer turn RIGHT (west) on Shaw
- Looking to your right, go past the first parking lot and entrance, over the railroad tracks, past the second parking lot & entrance and past the building
- Turn RIGHT into the next (west or Kingshighway side) parking lot

### Coming from Northbound Vandeventer:

- From Vandeventer turn LEFT (west) on Shaw
- Looking to your right, go past the first parking lot and entrance, over the railroad tracks, past the second parking lot and entrance and past the building
- Turn RIGHT into the next (west or Kingshighway side) parking lot

Please note the orientation of this map.

### Parking:

• Park in the west lot which is the lot nearest Kingshighway, directly across Shaw Blvd. from O'Connell's Pub.