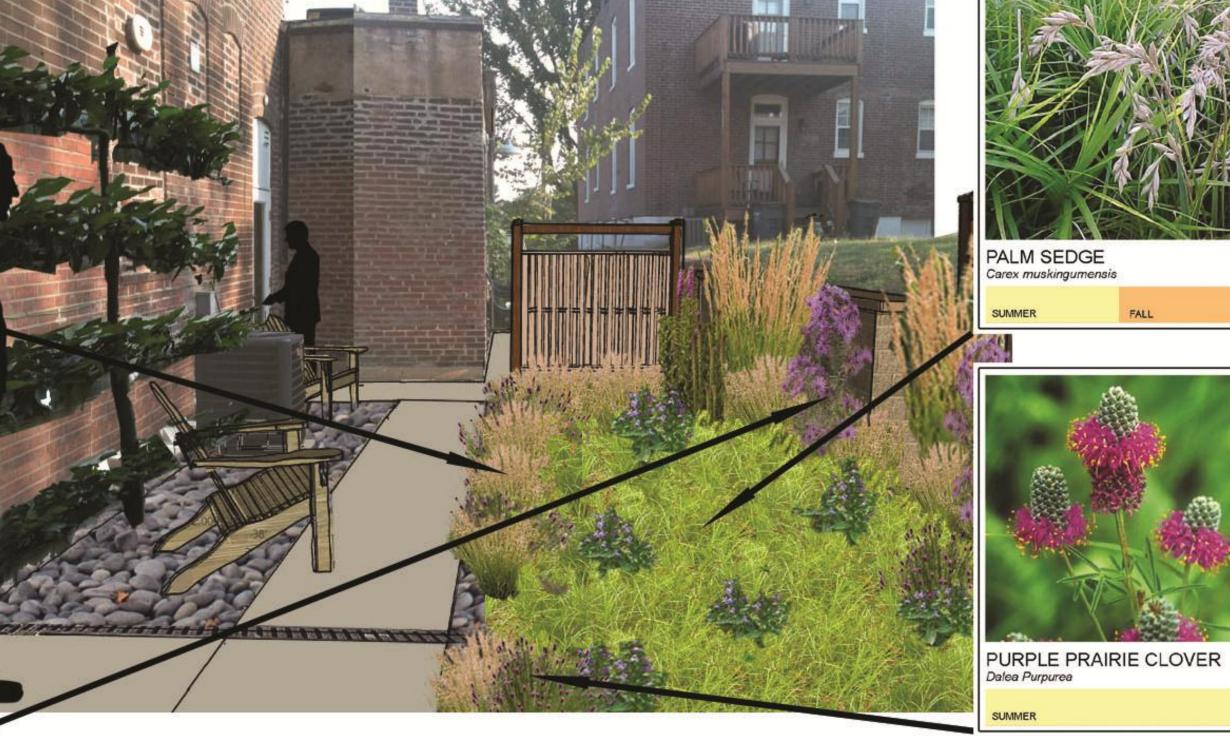

## Urban Studio Space

Proposed Rain Garden

PRAIRIE DROPSEED SPOROBOLUS HETEROLEPIS

FALL

PRAIRIE DROPSEED SPOROBOLUS HETEROLEPIS

FALL

NEW ENGLAND ASTER
Aster Novae-angliae

FALL FALL