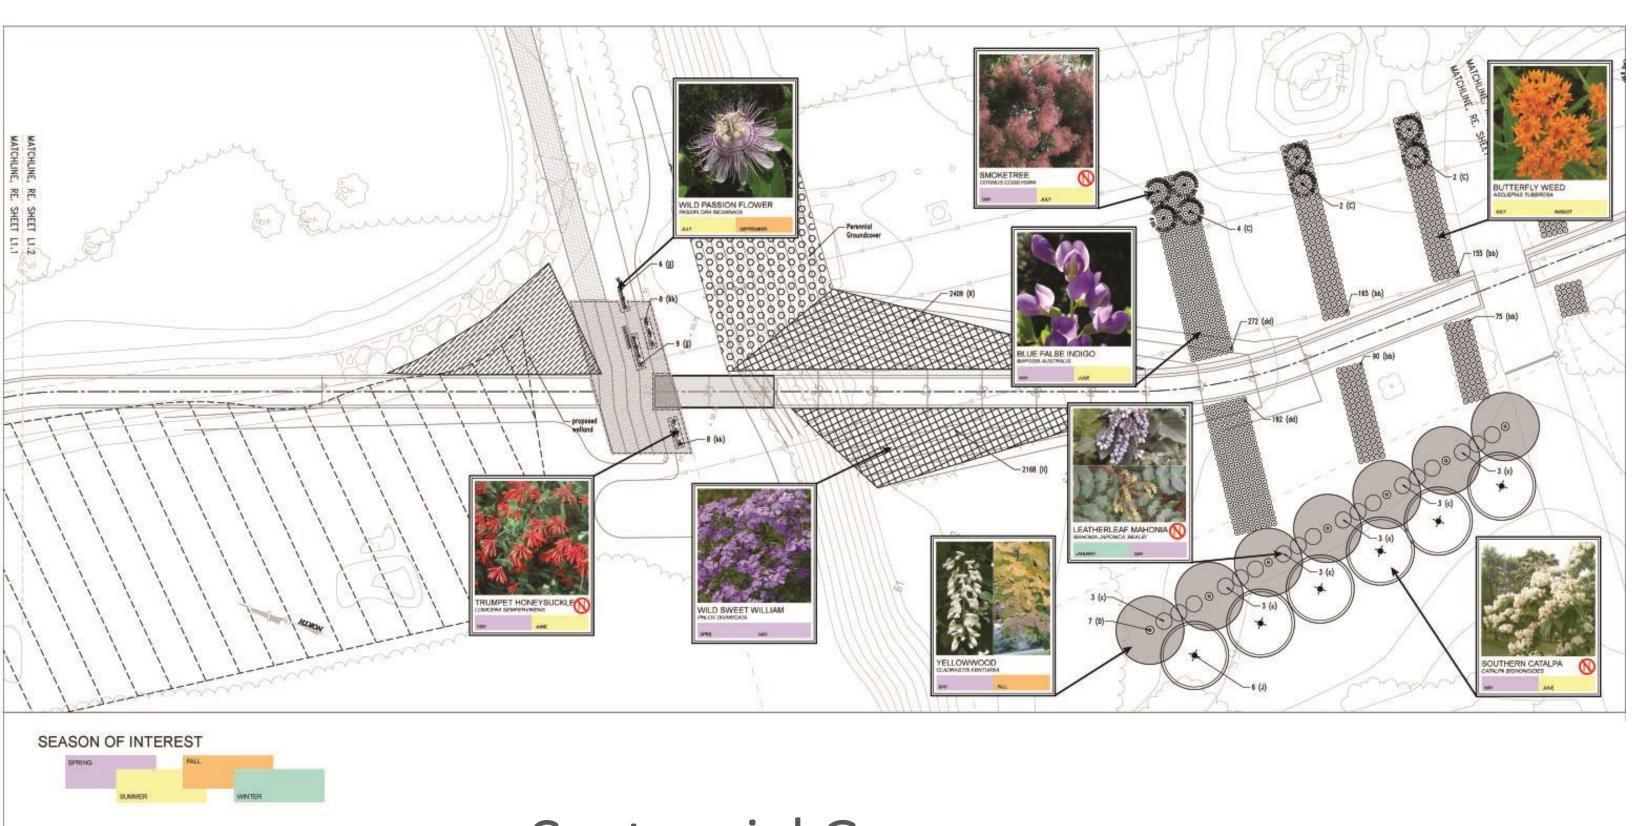

# Native Landscapes in Urban and Suburban Environments

Kristy DeGuire, RLA
DG2 Design
www.dg2design.com

Centennial Greenway: I-270 to Creve Coeur Park