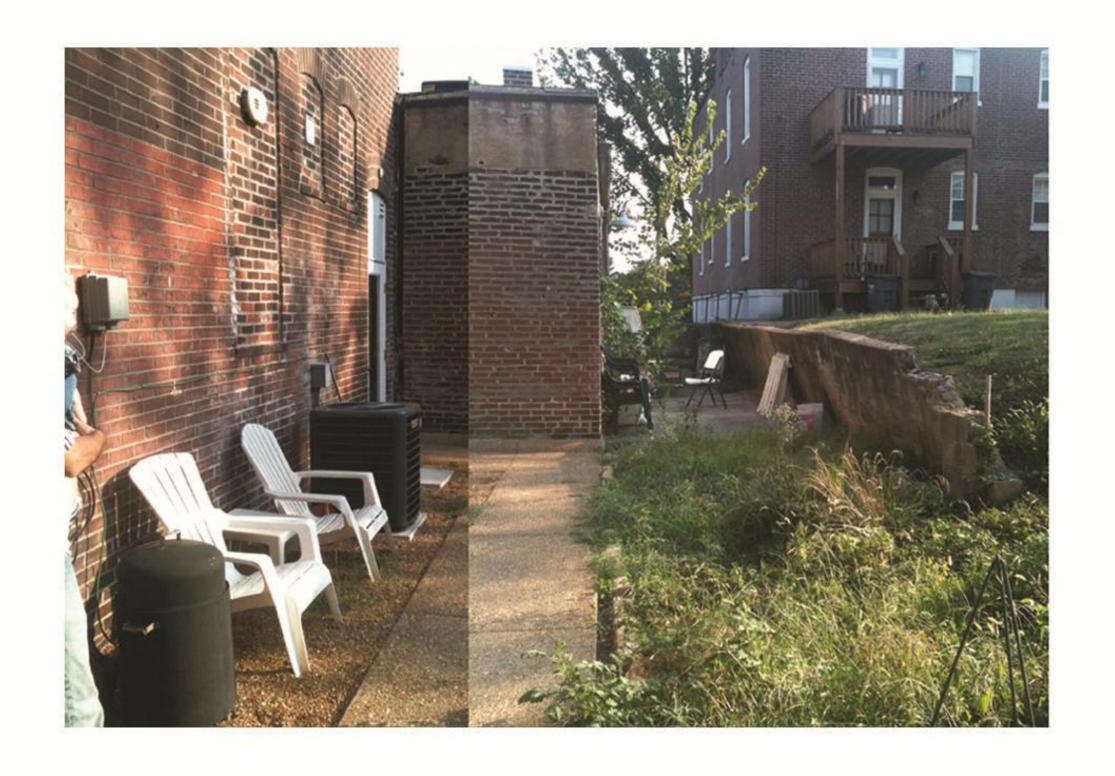

# Native Landscapes in Urban and Suburban Environments

Kristy DeGuire, RLA
DG2 Design
www.dg2design.com



Centennial Greenway: I-270 to Creve Coeur Park



#### SEASON OF INTEREST









#### SEASON OF INTEREST





#### SEASON OF INTEREST





### Urban Studio Space

Existing



## Urban Studio Space

Proposed Rain Garden



PRAIRIE DROPSEED SPOROBOLUS HETEROLEPIS

FALL





PRAIRIE DROPSEED SPOROBOLUS HETEROLEPIS

FALL



NEW ENGLAND ASTER
Aster Novae-angliae

FALL FALL





PRAIRIE DROPSEED SPOROBOLUS HETEROLEPIS

FALL



NEW ENGLAND ASTER
Aster Novae-angliae

FALL FALL



FALL



PRAIRIE DROPSEED SPOROBOLUS HETEROLEPIS

FALL



NEW ENGLAND ASTER
Aster Novae-angliae

FALL

FALL



FALL

SUMMER

## Thank you. Questions?