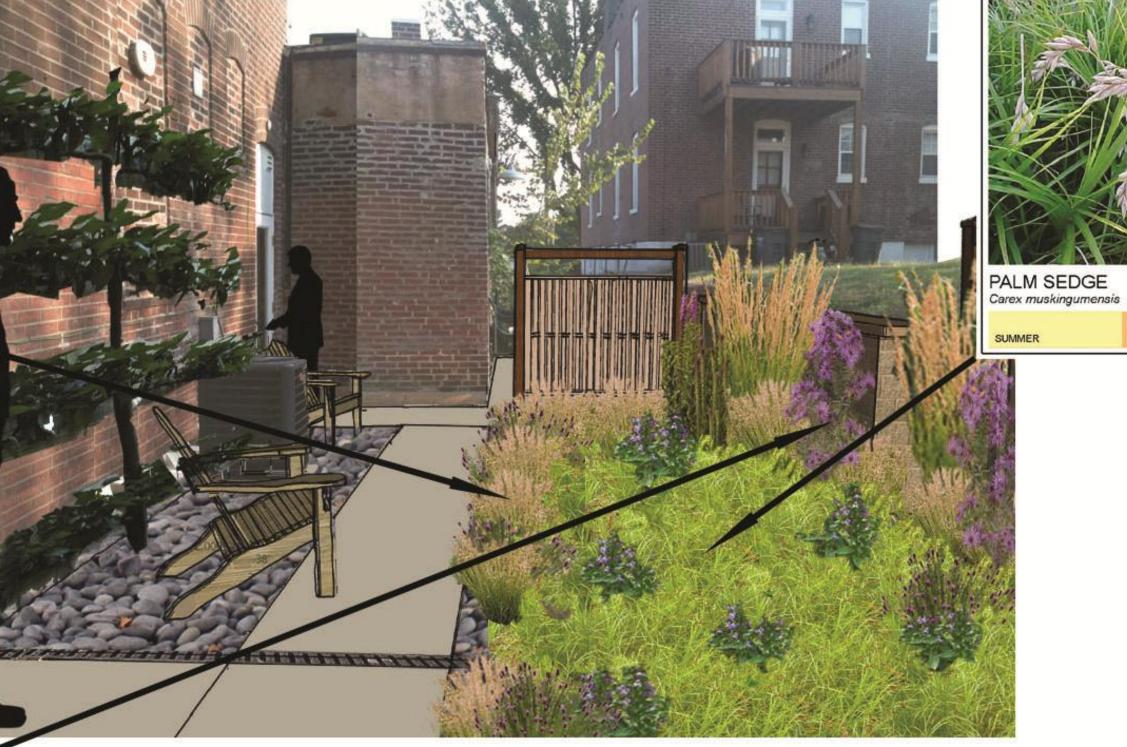

### Urban Studio Space

Existing

## Urban Studio Space

Proposed Rain Garden

PRAIRIE DROPSEED SPOROBOLUS HETEROLEPIS

FALL

PRAIRIE DROPSEED SPOROBOLUS HETEROLEPIS

FALL

NEW ENGLAND ASTER
Aster Novae-angliae

FALL FALL

FALL

FALL

FALL

SUMMER