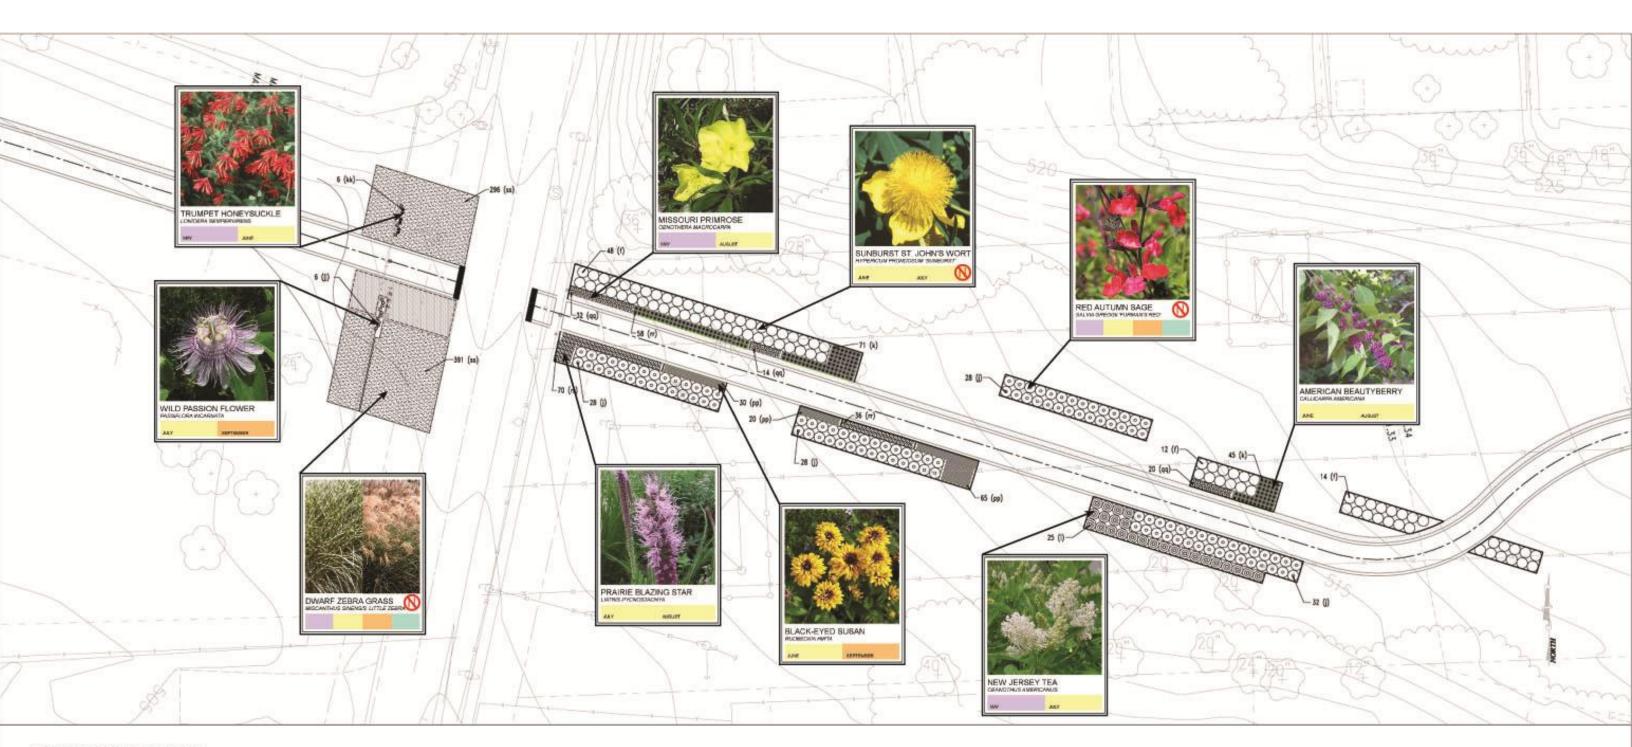

# Native Landscapes in Urban and Suburban Environments

Kristy DeGuire, RLA
DG2 Design
www.dg2design.com

Centennial Greenway: I-270 to Creve Coeur Park

#### SEASON OF INTEREST