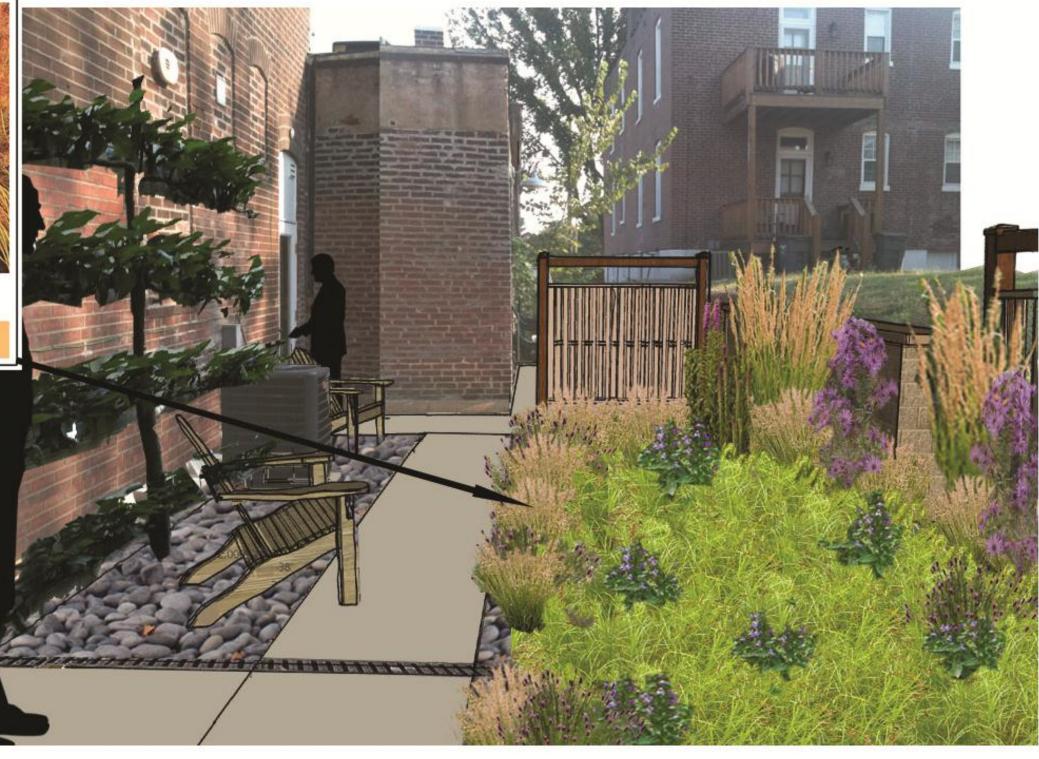

### Urban Studio Space

Existing

## Urban Studio Space

Proposed Rain Garden

PRAIRIE DROPSEED SPOROBOLUS HETEROLEPIS

FALL

PRAIRIE DROPSEED SPOROBOLUS HETEROLEPIS

FALL

NEW ENGLAND ASTER
Aster Novae-angliae

FALL FALL