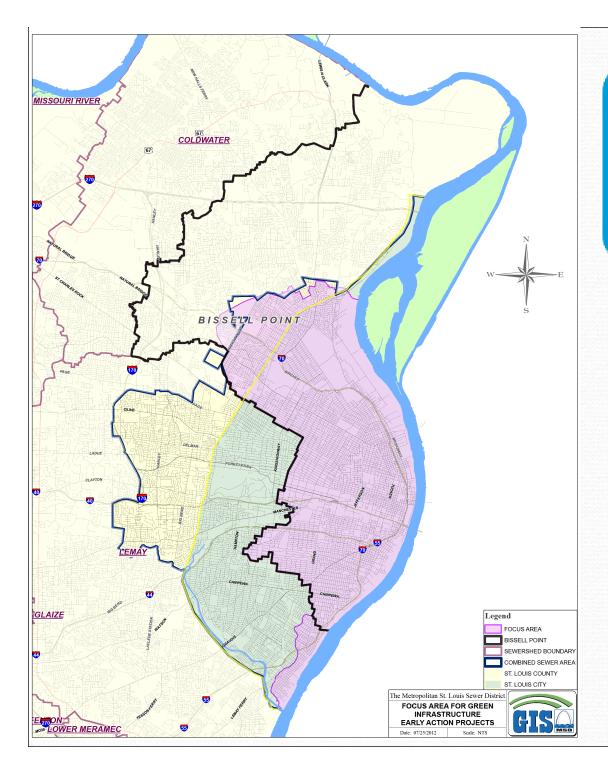

#### Green Infrastructure Program

- \$100 Million
- 23 years
- Area that flows to CSO's along the Mississippi River
- Bissell Point service area
- Mostly within the City of St. Louis