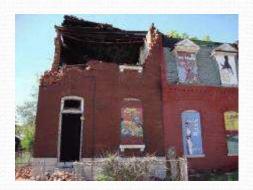

## Demolitions completed by LRA

- 220 parcels
- 222 buildings
- Removed 10 acres impervious surface