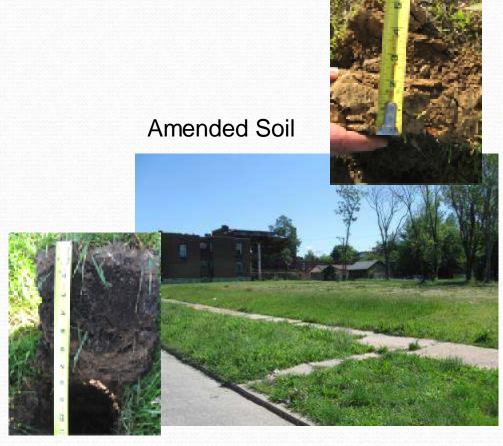

ong Term Control Plan (LTCP)

- Plan to address combined sewer overflows (CSOs)
- · www.stlmsd.com

Green Infrastructure Program details:

- Chapter 12
- Appendix Q





#### Green Infrastructure Program

- \$100 Million
- 23 years
- Area that flows to CSO's along the Mississippi River
- Bissell Point service area
- Mostly within the City of St. Louis

### Pilot Program

- First \$3 Million
- •First 5 years (2011-2015)
- Demonstration Projects
- Monitoring
- Education/Outreach
- Develop plan for Full GI Program
- Final Report





#### How's it going so far?



## Demolitions completed by LRA

- 220 parcels
- 222 buildings
- Removed 10 acres impervious surface







#### Site Scale Projects

Habitat for Humanity Planter Boxes







### Site Scale Projects

#### Individual Raingardens







#### Neighborhood Scale Projects

#1323 Clinton Bioretention Under Construction



#### Pilot Program Schedule



2013 Construction Complete Monitoring and Outreach

Full Program Development 2015 Pilot Program Report

#### Full GI Program



"Early Action" projects:

- Good opportunities for partnership prior to pilot program completion
- Must be approved by EPA
- First group sent to EPA in December
- Next application period August 1
  - October 31, 2013

#### Questions?

- •smccrary@stlmsd.com
- •jshosk@stlmsd.com



### Thank You!









PRIORITIES PERFORMANCE SERVICE