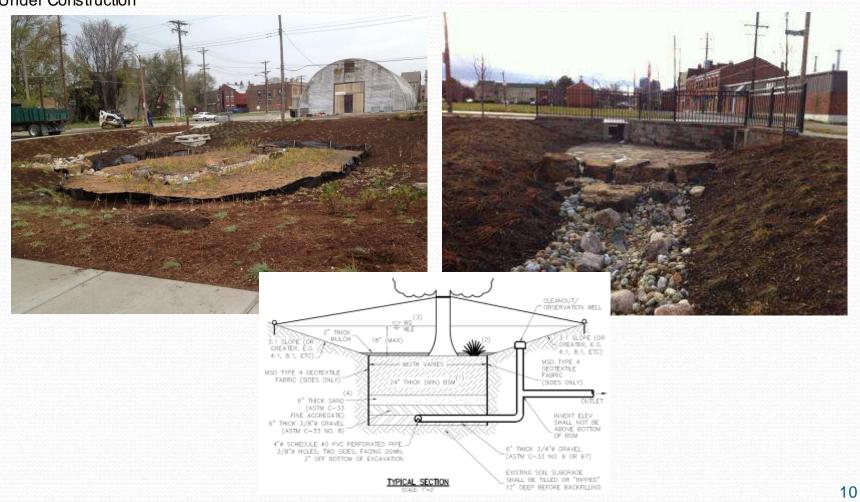

ww.stlmsd.com

Green Infrastructure Program details:

- Chapter 12
- Appendix Q





#### Green Infrastructure Program

- \$100 Million
- 23 years
- Area that flows to CSO's along the Mississippi River
- Bissell Point service area
- Mostly within the City of St. Louis

### Pilot Program

- First \$3 Million
- •First 5 years (2011-2015)
- Demonstration Projects
- Monitoring
- Education/Outreach
- Develop plan for Full GI Program
- Final Report





#### How's it going so far?



## Demolitions completed by LRA

- 220 parcels
- 222 buildings
- Removed 10 acres impervious surface







#### Site Scale Projects

Habitat for Humanity Planter Boxes







### Site Scale Projects

#### Individual Raingardens







#### Neighborhood Scale Projects

#1323 Clinton Bioretention Under Construction



#### Pilot Program Schedule



2013 Construction Complete Monitoring and Outreach

Full Program Development 2015 Pilot Program Report

#### Full GI Program



"Early Action" projects:

- Good opportunities for partnership prior to pilot program completion
- Must be approved by EPA
- First group sent to EPA in December
- Next application period August 1
  - October 31, 2013

#### Questions?

- •smccrary@stlmsd.com
- •jshosk@stlmsd.com



### Thank You!









PRIORITIES PERFORMANCE SERVICE