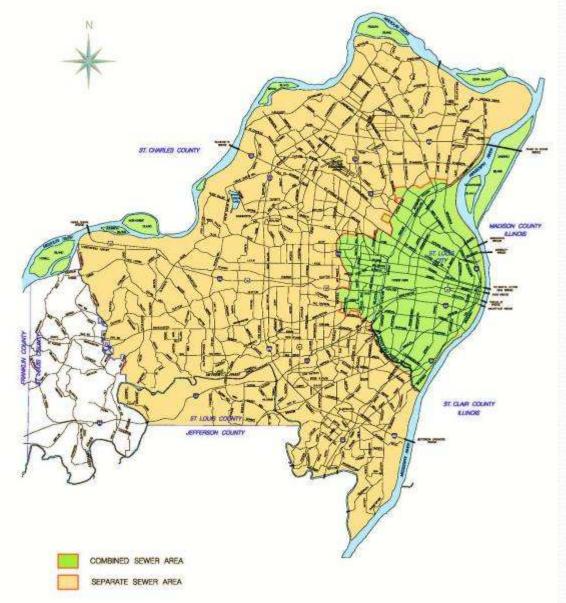

#### The Metropolitan St. Louis Sewer District

COMBINED AND SEPARATE SEWER AREAS

# Separated/ Combined Sewer Areas