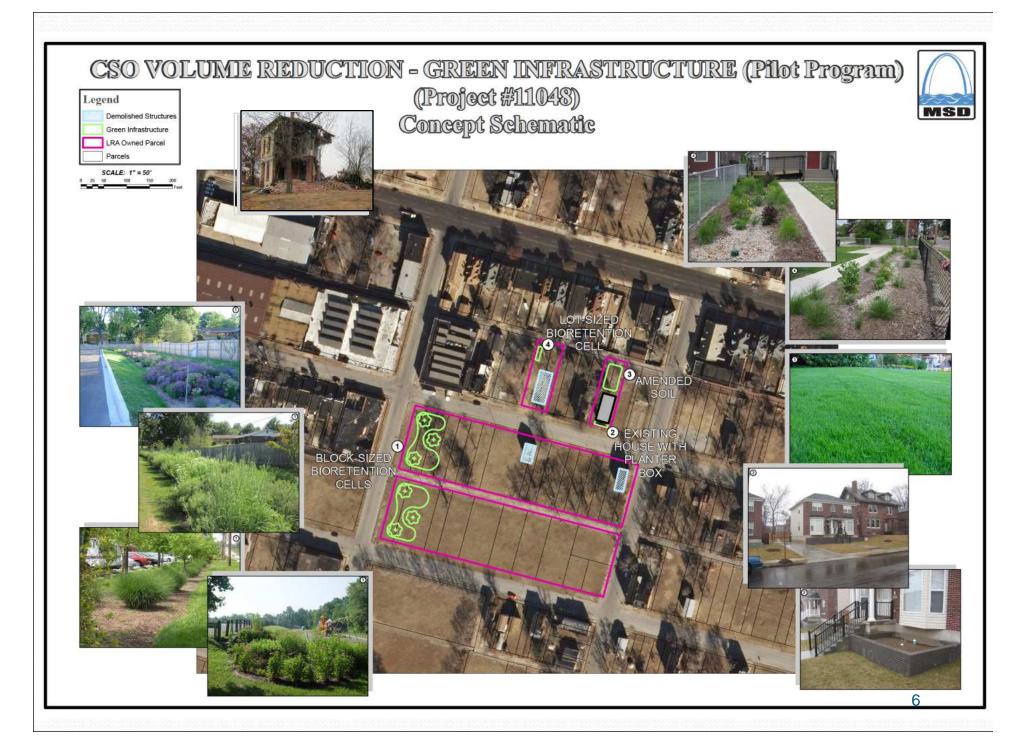

## Demolitions completed by LRA

- 220 parcels
- 222 buildings
- Removed 10 acres impervious surface

#### Site Scale Projects

Habitat for Humanity Planter Boxes

### Site Scale Projects