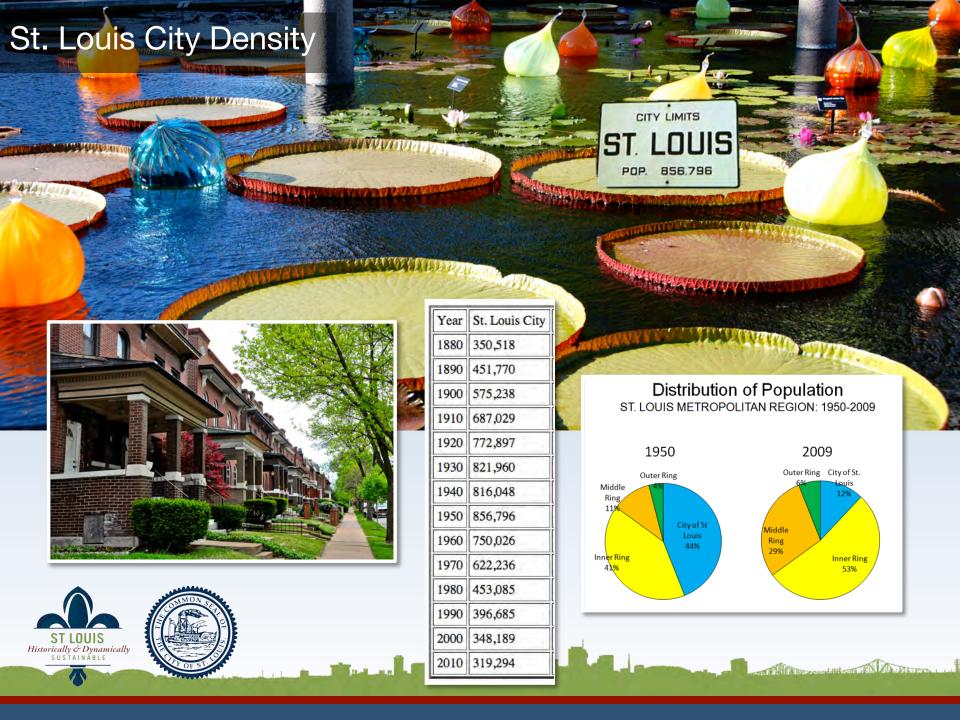

# St. Louis City Natural Heritage

3

### Assets On Which to Build:

- > Natural heritage
- > 111 City parks
- Regional trail system
- Historic buildings
- Strong neighborhoods
- Partnership efforts
- Stakeholder resources

1 HIS TO A DE PARTY