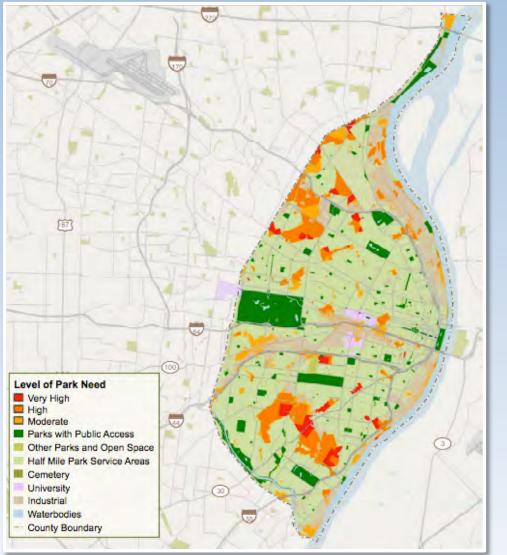

### Assets On Which to Build:

- > Natural heritage
- > 111 City parks
- Regional trail system
- Historic buildings
- Strong neighborhoods
- Partnership efforts
- Stakeholder resources

1 HIS TO A DE PARTY