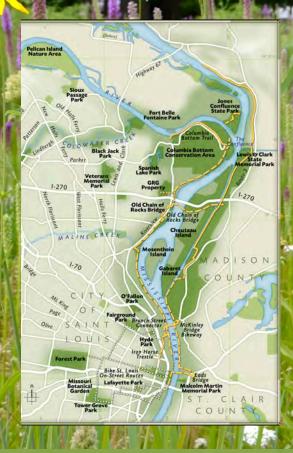

# St. Louis City Natural Heritage

3

### Assets On Which to Build:

- > Natural heritage
- > 111 City parks
- Regional trail system
- Historic buildings
- Strong neighborhoods
- Partnership efforts
- Stakeholder resources

1 HIS TO A DE PARTY