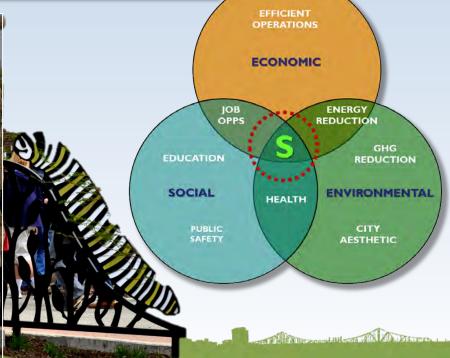

# Goals of the Urban Vitality & Ecology Initiative:

Advance triple bottom line
sustainability: improve economic,
social and environmental conditions

Capitalize on existing City assets while addressing challenges