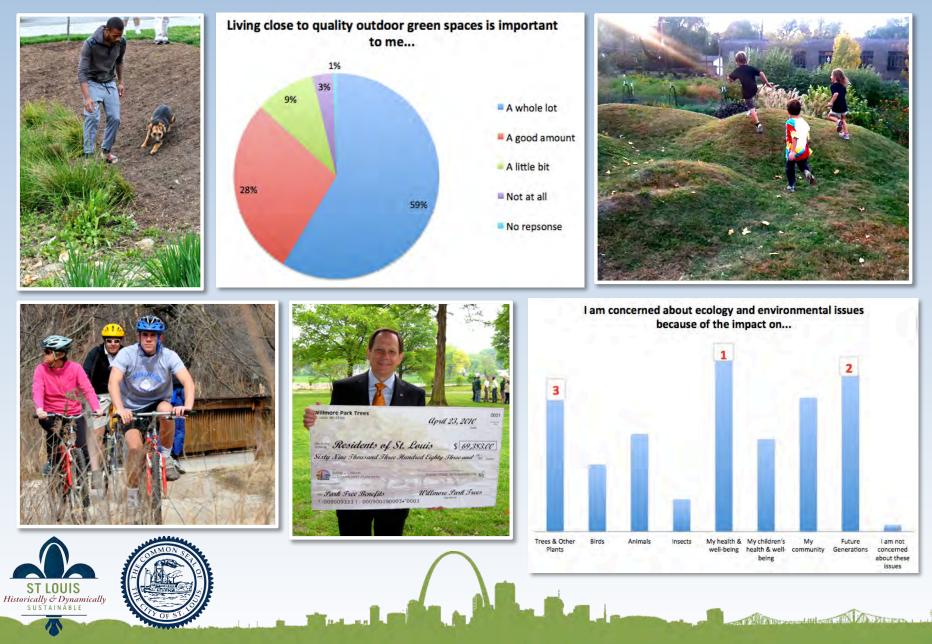

# A Look Back:

Biodiversity Plan Precedent Review Stakeholder Engagement Preliminary Data Analysis and Mapping Pilot Project Target & Scope Development Newly Leveraged Resources

### Lessons Learned