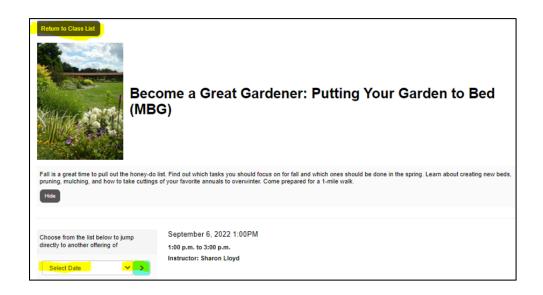

Once you find a class, click the **purchase arrow** of the class you want to join. If there are more than one class, you will see all options in the box to choose from.

|          | Fall is a great time to pull out the hone | ener: Putting Your Garden to Bed<br>y-do list. Find out which tasks you should focus on for fall<br>ig new beds, pruning, mulching, and how to take cuttings of<br>walk. | and which ones should be |
|----------|-------------------------------------------|--------------------------------------------------------------------------------------------------------------------------------------------------------------------------|--------------------------|
|          | September 6, 2022 1:00PM                  | Become a Great Gardener: Putting<br>Your Garden to Bed Walk at<br>Missouri Botanical Garden                                                                              | Purchase                 |
| ATT- CAL | October 3, 2022 1:00PM                    | Become a Great Gardener: Putting<br>Your Garden to Bed Walk at<br>Missouri Botanical Garden                                                                              | Purchase                 |
|          |                                           |                                                                                                                                                                          |                          |

On any Class registration page if you click the **Return to Class List**, it will return you to the unfiltered list of classes. The **Return to Main Calendar** button will return you the calendar for ticket sales as well as classes. To return the filtered list, use the **back arrow** at the top of the webpage.

Under Available Sections notice the remaining capacity. If there are no spots available but there is another class, you can click on select date on the left. This is a dropdown menu that will provide you with any alternate dates, if available. If there are no other classes available, you can select the wait list.

| Choose from the list below to jump | September 6, 2022 1:00PM                                                            |
|------------------------------------|-------------------------------------------------------------------------------------|
| directly to another offering of    | 1:00 p.m. to 3:00 p.m.                                                              |
| Select Date                        | Instructor: Sharon Lloyd                                                            |
|                                    | Available Sections                                                                  |
| Return to Main Calendar            | <mark>⊖ Class Registration: \$</mark> 28.00 - \$34.00 <i>Remaining Capacity: 15</i> |
|                                    | ○ Wait List: \$0.00 Remaining Capacity: 10                                          |
|                                    |                                                                                     |
|                                    |                                                                                     |
|                                    | Choose an available section to see ticket options                                   |
|                                    |                                                                                     |
|                                    | Purchase                                                                            |
|                                    |                                                                                     |