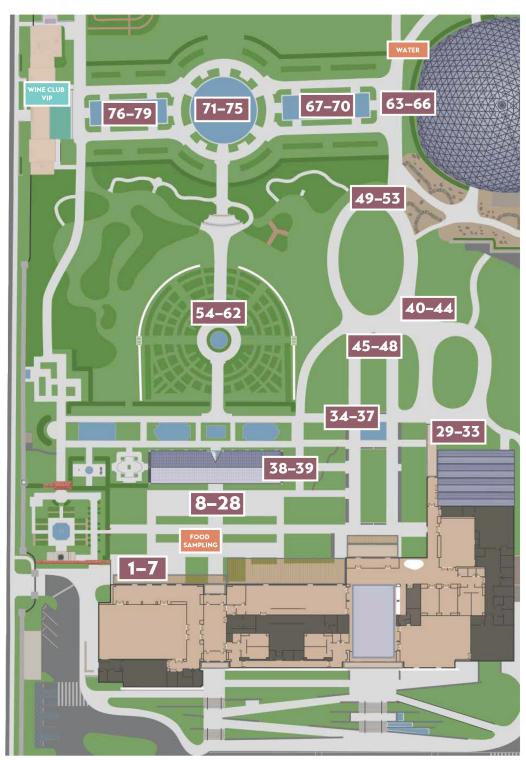

## GRAPES in the **GARDEN**

PRESENTED BY **Schnucks** 

Scan to order your favorite wines at an event exclusive price!

MISSOURI BOTANICAL GARDEN

| TABLE # | TABLE TYPE | Table Name                                           |
|---------|------------|------------------------------------------------------|
| 1       | Wine       | Old Monroe Distilling                                |
| 2       | Food       | Schnucks Bakery                                      |
| 3       | Food       | Anthonino's Taverna Sauce & Dressing                 |
| 4       | Food       | Schnuck's Original Bratwurst                         |
| 5       | Food       | Stella Artois                                        |
| 6       | Food       | Baetje Farms/Crackerology                            |
| 7       | Food       | 3 Gerards Pizza                                      |
| 8       | Food       | Bold Spoon Creamery                                  |
| 9       | Food       | Chef Mel's Sauce                                     |
| 10      | Food       | Culinaria Chocolate Bars and Truffles                |
| 11      | Food       | Craven Crackers, Culinaria Pepper Jellies, Hot Honey |
| 12      | Food       | Culinaria Granolas and Nuts                          |
| 13      | Food       | Deer Creek                                           |
| 14      | Food       | Dietz & Watson                                       |
| 15      | Food       | Fired Up Jelly/Hemme Bros/Butcher Baker Crackers     |
| 16      | Food       | Firehouse Chilifire Seasonings                       |
| 17      | Food       | LaClare Farms                                        |
| 18      | Food       | Lucky Lola's                                         |
| 19      | Food       | Milton Creamery                                      |
| 20      | Food       | MO Taste Seasonings                                  |
| 21      | Food       | Point Reyes                                          |
| 22      | Food       | Salume Beddu                                         |
| 23      | Food       | YUJ Granola                                          |
| 24      | Food       | Sweet Grass                                          |
| 25      | Food       | Marieke Gouda                                        |
| 26      | Food       | Craft Kitchens                                       |
| 27      | Food       |                                                      |
| 28      | Food       |                                                      |
| 29      | Beer       | Logboat Brewing                                      |
| 30      | Wine       | Aquilini Brands USA                                  |
| 31      | Wine       | Santa Margherita USA Inc.                            |
| 32      | Wine       | Constellations Brands Table 2                        |
| 33      | Wine       | Constellations Brands Table 1                        |
| 34      | Wine       | Copper Cane                                          |
| 35      | Wine       | The Wine Group                                       |
| 36      | Wine       | Jackson Family Wines                                 |
| 37      | Wine       | Pinnacle Imports Table 2                             |
| 38      | Beer       | Craft Republic                                       |
| 39      | Wine       | Pinnacle Imports Table 1                             |
| 40      | Wine       | Delicato Family Vineyards                            |
| 41      | Wine       | Justin Vineyards and Winery                          |
| 42      | Wine       | Intercontinental Pkg. Co.                            |
| 43      | Wine       | Kobrand Corp                                         |
| 7-3     | VVIIIC     | Nobralia Corp                                        |

| TABLE #    | TABLE TYPE | Table Name                              |
|------------|------------|-----------------------------------------|
| 44         | Wine       | Augusta Wine Company                    |
| 45         | Wine       | Carmenet, Lujon Wines, Campet Ste Marie |
| 46         | Wine       | Les Bourgeios Vineyards                 |
| 47         | Wine       | Butter & Dolly Wines                    |
| 48         | Beer       | Urban Chestnut Brewing Company          |
| 49         | Wine       | Sovereign Brands                        |
| 50         | Wine       | St. James Winery                        |
| 51         | Wine       | O'Neill Vintners                        |
| 52         | Wine       | Quintessential Wines                    |
| 53         | Beer       | 4 Hands Brewing Company                 |
| 54         | Wine       | Foley Family Wines                      |
| 55         | Wine       | Signature Wine Group 1                  |
| 56         | Wine       | Ste Michelle Wine Estates               |
| 57         | Wine       | Deutsch Family Wine & Spirits           |
| 58         | Wine       | Signature Wine Group 2                  |
| 59         | Wine       | Trinchero Family Estates                |
| 60         | Wine       | Terlato Wines and Banfi Wine USA        |
| 61         | Wine       | San Antonio Winery                      |
| 62         | Wine       | Gallo                                   |
| 63         | Wine       | Mezzacorona                             |
| 64         | Wine       | Expert Pick Wines                       |
| 65         | Wine       | Wines of the World                      |
| 66         | Wine       | Scheid Family Wines                     |
| 67         | Wine       | Stone Hill Winery                       |
| 68         | Wine       | Raeburn Winery                          |
| 69         | Wine       | Oak Ridge Winery/Cabernet Corporation   |
| 70         | Wine       | Scotto Family Cellars                   |
| 71         | Beer       | Schlafly                                |
| 72         | Wine       | Hess Collection / Toad Hollow           |
| 73         | Wine       | Empson Imports                          |
| 74         | Wine       | Scheid Family / Exclusives              |
| 75         | Wine       | G. Bertrand / Wines Unlimited           |
| 76         | Wine       | Vintegrity Wine 2                       |
| 77         | Wine       | Vintegrity Wine 1                       |
| 78         | Wine       | A to Z Winery / Castle Rock             |
| 79         | Beer       | The Yeungling Company                   |
| Soda Wagon | Food       | Schnucks Hydration Station              |
| VIP1       | Wine       | Schnucks Selections                     |
| VIP2       | Wine       | Green River Distillery                  |
| VIP3       | Wine       | Campari Group                           |
| VIP4       | Wine       | Washington Distillery                   |
| VIP5       | Wine       | Proximo Spirits                         |

| TABLE # | TABLE TYPE | Table Name          |
|---------|------------|---------------------|
| VIP6    | Wine       | Beam Global Spirits |