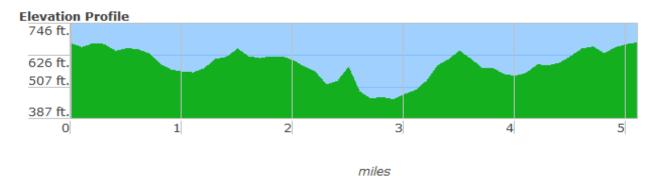

#### **Route: 5 Mile River Route** (5.2 if in middle of trail)

- -Start at Visitor's Center
- -Follow Pinetum Loop Rd
- -Take first right onto Trail House loop
- Go through pedestrian door at Deer Fence
- -Continue on Trail House Loop Rd until you get to the Trail house
- -Right to run down stairs through Trail House
- -Right onto Goddard River Trail
- -Run down past Meramec River
- -Left onto Barn Rd
- -Take fist left to run onto deer trail which will take you past cement blocks and small creek to the Glade
- -Turn right at Glade to go towards **Observation Deck**
- -Turn right at Observation Deck to run on Prairie Trail down hill
- -Turn left at trees and continue downhill
- -Turn left onto Quary Rd
- -Pass Bus Stop, pass over bridge and turn right onto Serpentine Wall Rd
- -Turn left to head towards Wolf Run Lake
- -Turn right after running along lake to hop on Wolf Run Trail
- -Left on Nursery Rd
- -Take first right at end of Wolf Run Trail (should see Pinetum Lake)
- -Run through parking lot towards Visitor's Center
- -End at Visitor's Center