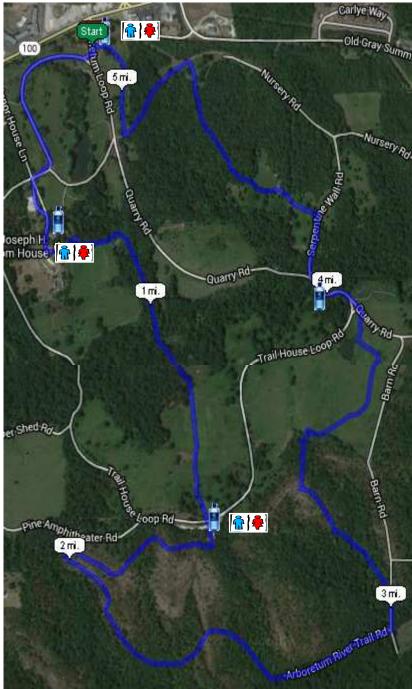

#### **Route: 5 Mile River Route** (5.2 if in middle of trail)

- -Start at Visitor's Center
- -Follow Pinetum Loop Rd
- -Take first right onto Trail House loop
- Go through pedestrian door at Deer Fence
- -Continue on Trail House Loop Rd until you get to the Trail house
- -Right to run down stairs through Trail House
- -Right onto Goddard River Trail
- -Run down past Meramec River
- -Left onto Barn Rd
- -Take fist left to run onto deer trail which will take you past cement blocks and small creek to the Glade
- -Turn right at Glade to go towards **Observation Deck**
- -Turn right at Observation Deck to run on Prairie Trail down hill
- -Turn left at trees and continue downhill
- -Turn left onto Quary Rd
- -Pass Bus Stop, pass over bridge and turn right onto Serpentine Wall Rd
- -Turn left to head towards Wolf Run Lake
- -Turn right after running along lake to hop on Wolf Run Trail
- -Left on Nursery Rd
- -Take first right at end of Wolf Run Trail (should see Pinetum Lake)
- -Run through parking lot towards Visitor's Center
- -End at Visitor's Center