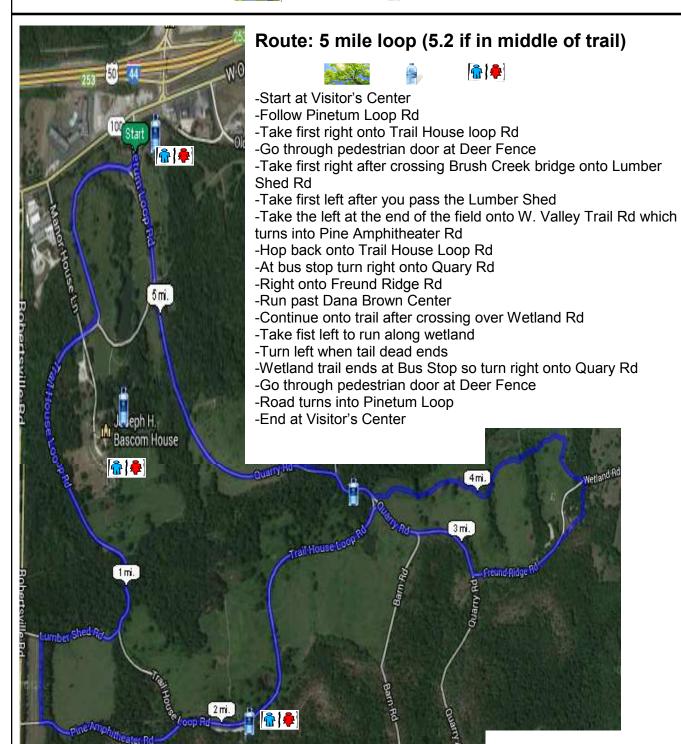

#### **Route: 5 Mile River Route** (5.2 if in middle of trail)

- -Start at Visitor's Center
- -Follow Pinetum Loop Rd
- -Take first right onto Trail House loop
- Go through pedestrian door at Deer Fence
- -Continue on Trail House Loop Rd until you get to the Trail house
- -Right to run down stairs through Trail House
- -Right onto Goddard River Trail
- -Run down past Meramec River
- -Left onto Barn Rd
- -Take fist left to run onto deer trail which will take you past cement blocks and small creek to the Glade
- -Turn right at Glade to go towards **Observation Deck**
- -Turn right at Observation Deck to run on Prairie Trail down hill
- -Turn left at trees and continue downhill
- -Turn left onto Quary Rd
- -Pass Bus Stop, pass over bridge and turn right onto Serpentine Wall Rd
- -Turn left to head towards Wolf Run Lake
- -Turn right after running along lake to hop on Wolf Run Trail
- -Left on Nursery Rd
- -Take first right at end of Wolf Run Trail (should see Pinetum Lake)
- -Run through parking lot towards Visitor's Center
- -End at Visitor's Center