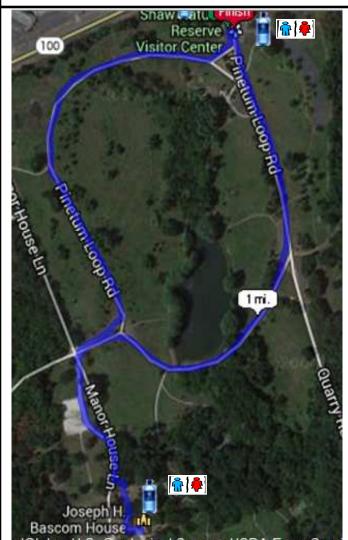

# **Shaw Nature Reserve Trail Run/Walk Routes**

=full sun

=shady 🍒 =water 🙀 ≠ =bathrooms

**Route: Visitor's Center Loop** 

Mileage: 1.26 miles

- -Start at Visitor's Center
- -Follow Pinetum Loop Rd
- -Take first right
- -Take immediate left
- -Follow Manor House Lane to Bascom House
- -Turn around at Bascom House back
- -Hop back on Manor House Lane
- -Take first right
- -Follow Pinetum Loop Rd back to Visitor's Center