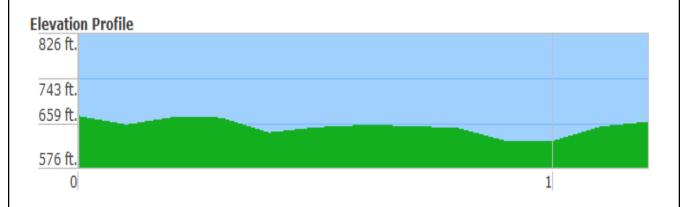

# **Shaw Nature Reserve Trail Run/Walk Routes**

=full sun

=shady 🍒 =water 🙀 ≠ =bathrooms

**Route: Visitor's Center Loop** 

Mileage: 1.26 miles

- -Start at Visitor's Center
- -Follow Pinetum Loop Rd
- -Take first right
- -Take immediate left
- -Follow Manor House Lane to Bascom House
- -Turn around at Bascom House back
- -Hop back on Manor House Lane
- -Take first right
- -Follow Pinetum Loop Rd back to Visitor's Center