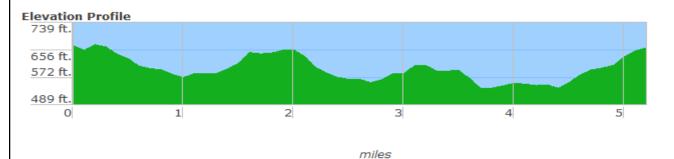

#### **Route: 5 Mile River Route** (5.2 if in middle of trail)

- -Start at Visitor's Center
- -Follow Pinetum Loop Rd
- -Take first right onto Trail House loop
- Go through pedestrian door at Deer Fence
- -Continue on Trail House Loop Rd until you get to the Trail house
- -Right to run down stairs through Trail House
- -Right onto Goddard River Trail
- -Run down past Meramec River
- -Left onto Barn Rd
- -Take fist left to run onto deer trail which will take you past cement blocks and small creek to the Glade
- -Turn right at Glade to go towards **Observation Deck**
- -Turn right at Observation Deck to run on Prairie Trail down hill
- -Turn left at trees and continue downhill
- -Turn left onto Quary Rd
- -Pass Bus Stop, pass over bridge and turn right onto Serpentine Wall Rd
- -Turn left to head towards Wolf Run Lake
- -Turn right after running along lake to hop on Wolf Run Trail
- -Left on Nursery Rd
- -Take first right at end of Wolf Run Trail (should see Pinetum Lake)
- -Run through parking lot towards Visitor's Center
- -End at Visitor's Center